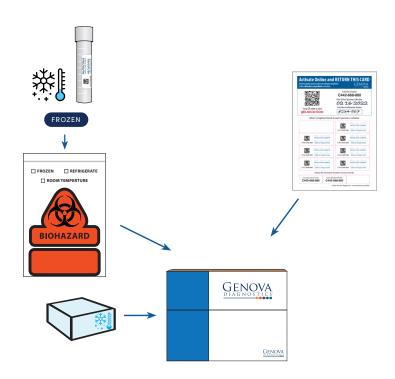

### **Return Collection Pack**

- 1. Confirm that the tube has a **completed label attached** with patient's date of birth and the date of collection. Place the freezer brick and biohazard bag with **frozen tube** inside the cardboard box.
- 2. Visit **gdx.net/activate** to enter the date of your final collection and receive your **confirmation code**. Write the date of collection and your confirmation code on the activation label card.
- 3. Retain a copy of the activation number for future reference using one of the three labels provided on the bottom of the activation label card. Place the activation card inside the box.
- 4. Close the cardboard box and place inside the FedEx shipping bag. Follow the shipping instructions provided.

# **Specimen Collection**

 Write patient's date of birth (DOB) and the date of collection on a label provided. Attach the completed label to the tube being returned to the lab.

# **Activate Online and RETURN THIS CARD**

Genova cannot process this test without completed online clinician and patient activation.

Scan OR code or visit gdx.net/activate

**Activation Number:** C312-374-507